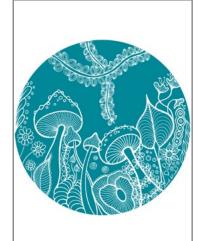

#### **"Mushroom Zentangle" - Digital Illustration** Blank Greeting Card 4.5" x 6.25" Printed on glossy, premium quality photo paper Envelope included\*

\*(envelope colour may vary, pencil not included)

TEAL