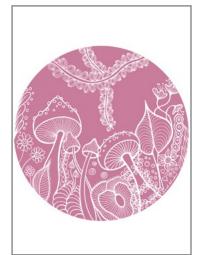

#### **"Mushroom Zentangle" - Digital Illustration** Blank Greeting Card 4.5" x 6.25" Printed on glossy, premium quality photo paper Envelope included\*

\*(envelope colour may vary, pencil not included)

TEAL