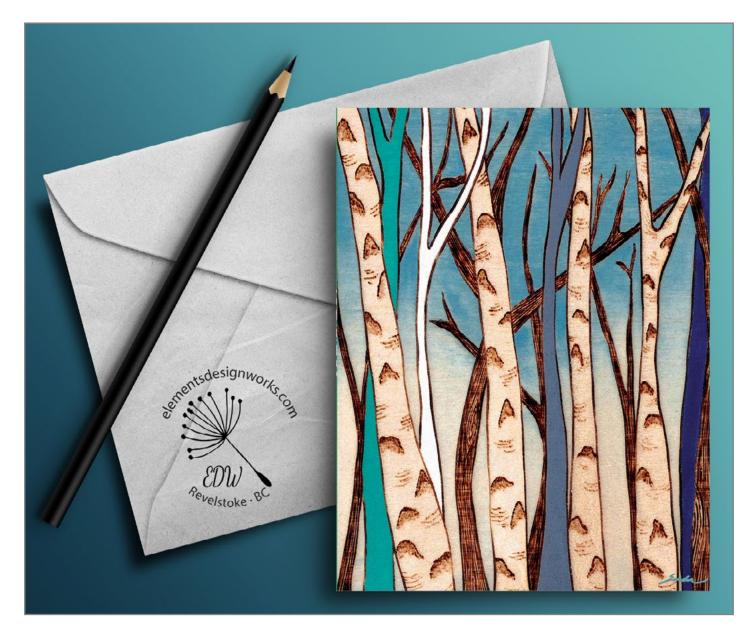

#### **"Birch Trees & Flowers" - Digital Illustration** Blank Greeting Card 4.5" x 6.25" Printed on glossy premium quality photo pap

Printed on glossy, premium quality photo paper Envelope included\*

**"Birch Trees in Blue" - Print from Original Woodburning & Acrylic** Blank Greeting Card 4.5" x 6.25" Printed on glossy, premium quality photo paper Envelope included\*