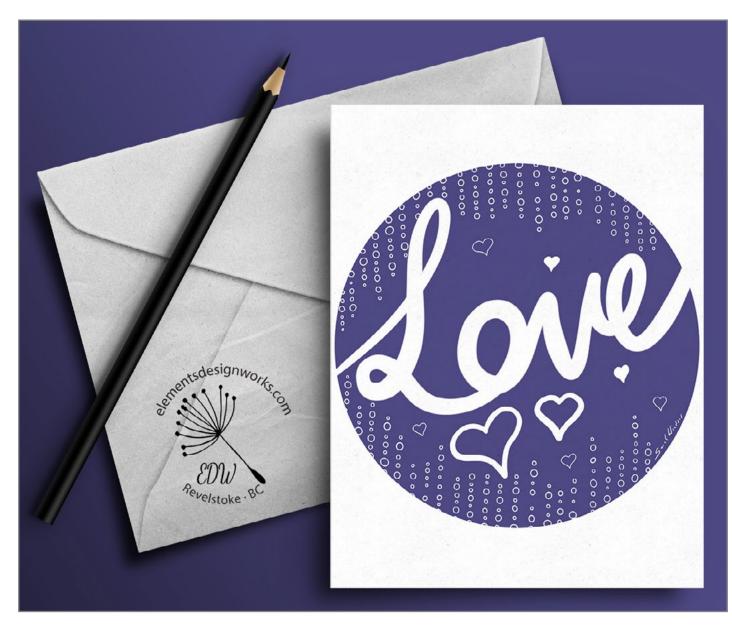

#### **"Circle Series: Love" - Digital Illustration** Blank Greeting Card 4.5" x 6.25" Printed on glossy, premium quality photo paper Envelope included\*

\*(envelope colour may vary, pencil not included)