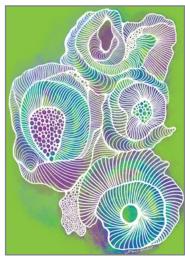

#### **"Mushroom Zentangle" - Digital Illustration** Blank Greeting Card 4.5" x 6.25" Printed on glossy, premium quality photo paper Envelope included\*

\*(envelope colour may vary, pencil not included)

TEAL