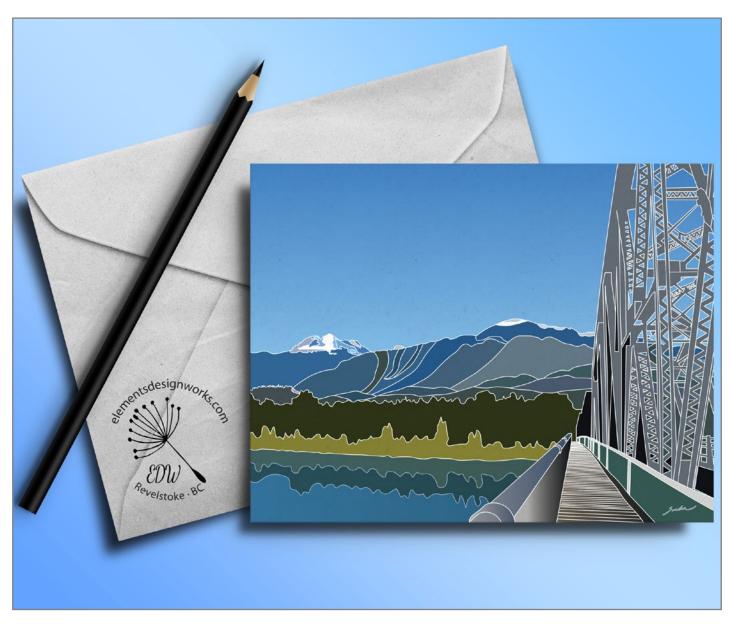

#### **"Mt. Beg & MacP" - Digital Illustration** Blank Greeting Card 4.5" x 6.25"

Printed on glossy, premium quality photo paper Envelope included\*