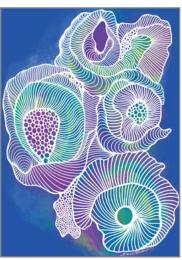

#### **"Mushroom Zentangle" - Digital Illustration** Blank Greeting Card 4.5" x 6.25" Printed on glossy, premium quality photo paper Envelope included\*

\*(envelope colour may vary, pencil not included)

TEAL