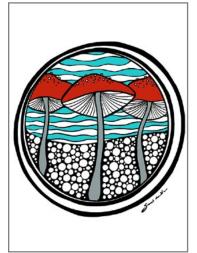

# "Mushroom Trio" - Digital Illustration **Blank Greeting Card** 4.5" x 6.25" Printed on glossy, premium quality photo paper Envelope included\*

\*(envelope colour may vary, pencil not included)

BRIGHT