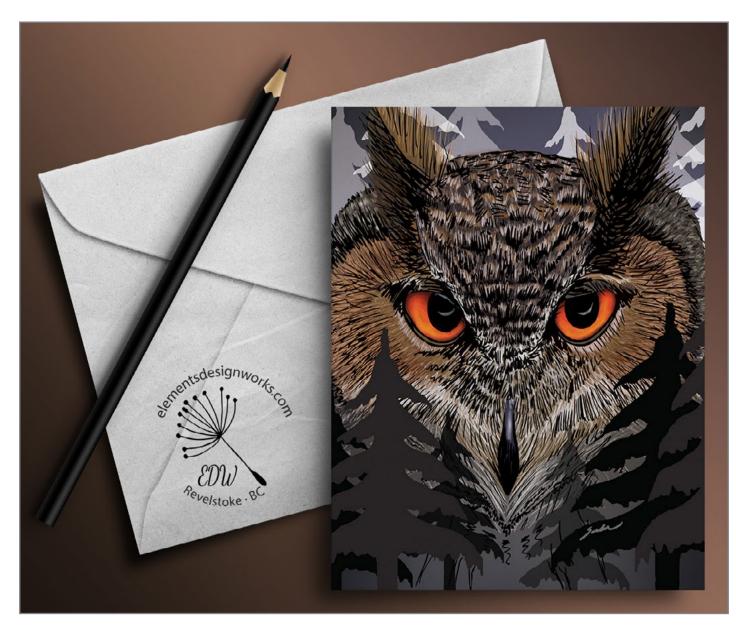

#### **"Spirit Guide" - Digital Illustration** Blank Greeting Card 4.5" x 6.25" Printed on glossy, premium quality photo paper Envelope included\*