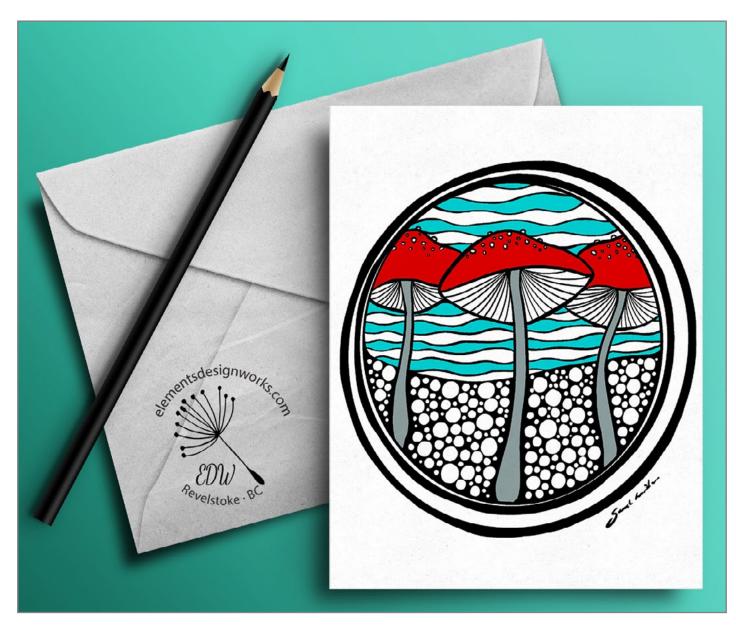

# "Mushroom Trio" - Digital Illustration **Blank Greeting Card** 4.5" x 6.25" Printed on glossy, premium quality photo paper Envelope included\*

\*(envelope colour may vary, pencil not included)

BRIGHT