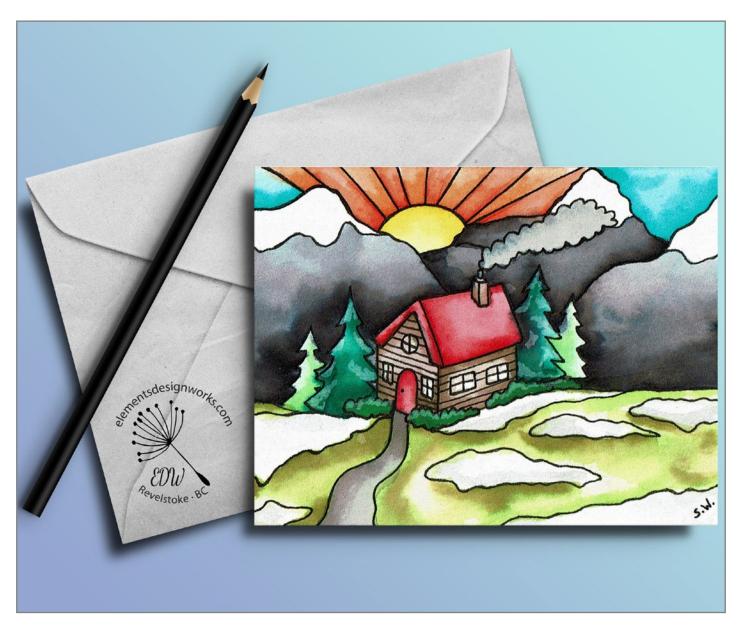

# "Cabin & Mountains - 2" - Print from Original Watercolour & Ink **Blank Greeting Card** 4.5" x 6.25" Printed on glossy, premium quality photo paper Envelope included\*