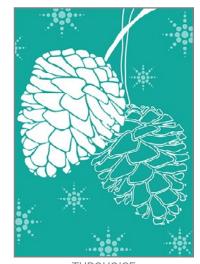

#### **"White Pinecones" - Digital Illustration** Blank Greeting Card 4.5" x 6.25" Printed on glossy, premium quality photo paper Envelope included\*

\*(envelope colour may vary, pencil not included)

DARK GREEN

NAVY

BURGUNDY

TURQUOISE

"Pinecones & Bough" - Print from Original Watercolour with Digital Illustration Blank Greeting Card 4.5" x 6.25" Printed on glossy, premium quality photo paper Envelope included\*