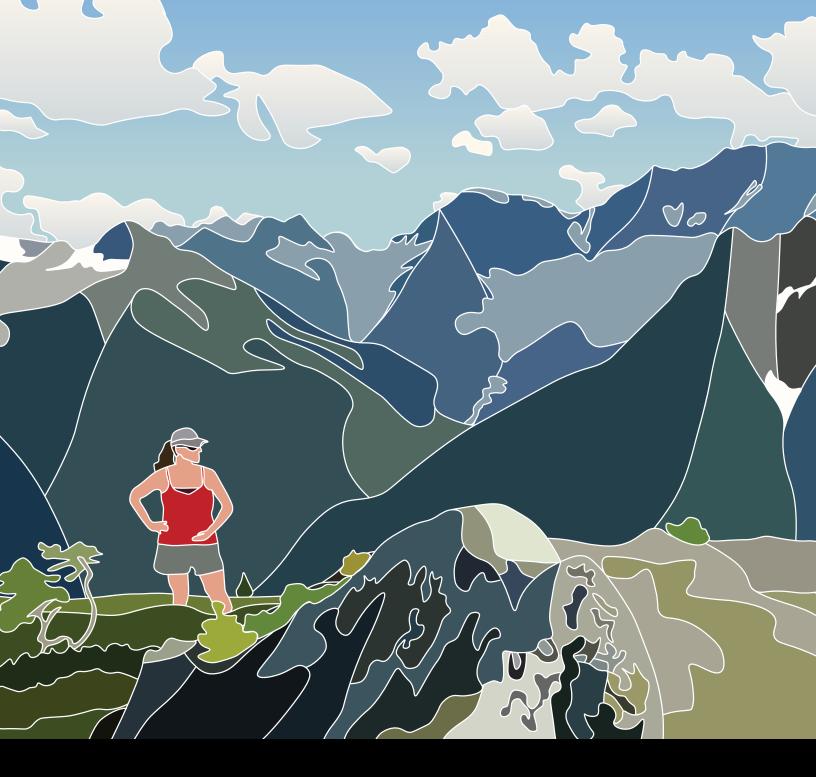

#### **"A Hike Through Balu Pass" - Digital Illustration** Blank Greeting Card 4.5" x 6.25" Printed on glossy, premium quality photo paper Envelope included\*