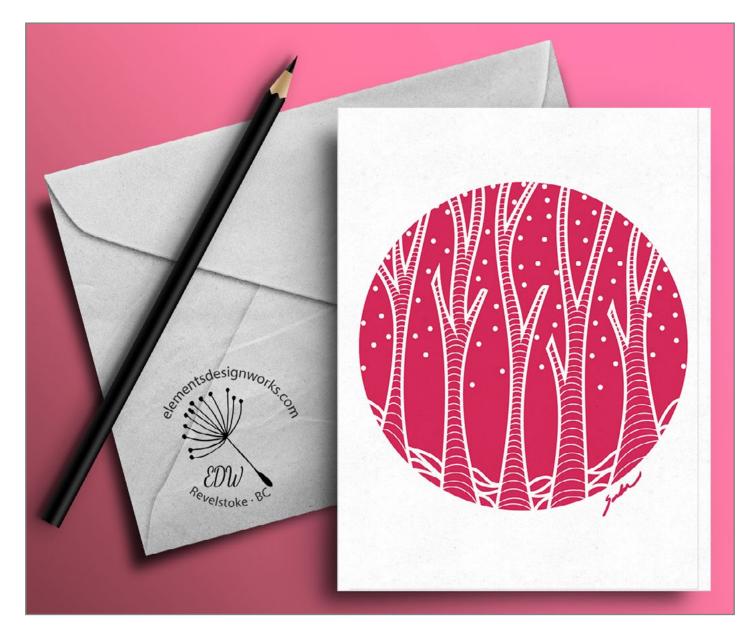

#### "Circle Series: Trees & Snow" - Digital Illustration Blank Greeting Card 4.5" x 6.25" Printed on glossy, premium quality photo paper Envelope included\*

\*(envelope colour may vary, pencil not included)