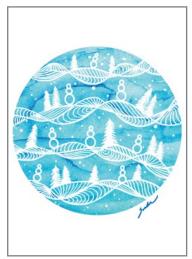

#### **"Circle Series: Snowmen & Trees" - Digital Illustration** Blank Greeting Card 4.5" x 6.25" Printed on glossy, premium quality photo paper Envelope included\*

\*(envelope colour may vary, pencil not included)