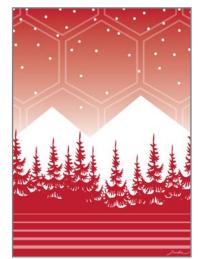

#### **"Hex Mountain Scene" - Digital Illustration** Blank Greeting Card 4.5" x 6.25" Printed on glossy, premium quality photo paper Envelope included\*

\*(envelope colour may vary, pencil not included)

PURPLE

DARK TEAL

BRIGHT RED

BLUE