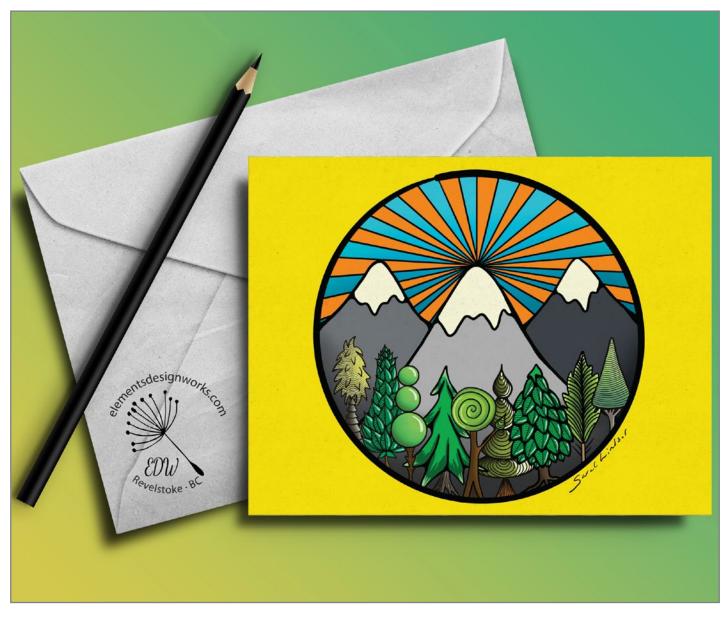

# "Mountain Trio" - Digital Illustration

Blank Greeting Card 4.5" x 6.25" Printed on glossy, premium quality photo paper Envelope included\*