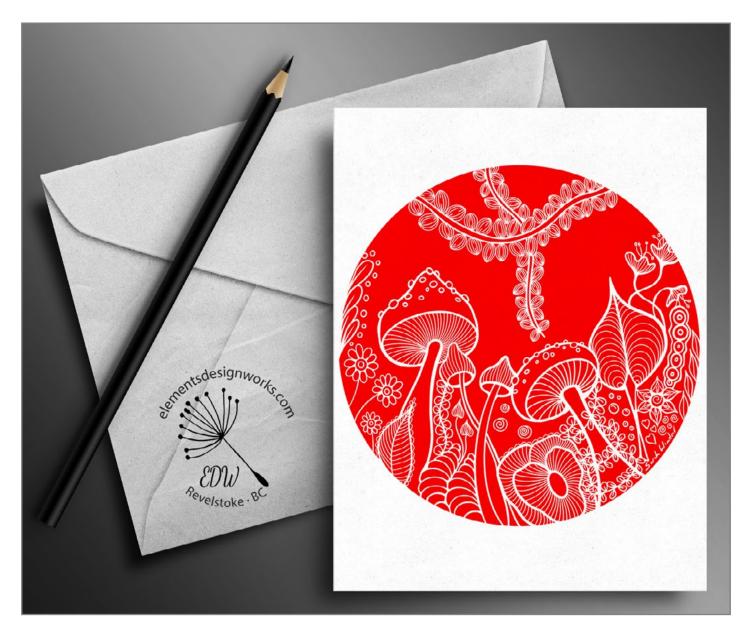

#### **"Mushroom Zentangle" - Digital Illustration** Blank Greeting Card 4.5" x 6.25" Printed on glossy, premium quality photo paper Envelope included\*

\*(envelope colour may vary, pencil not included)