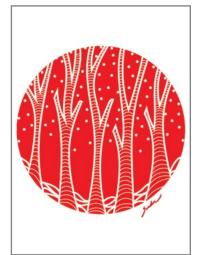

#### **"Birch Trees & Flowers" - Digital Illustration** Blank Greeting Card 4.5" x 6.25" Printed on glossy premium quality photo pap

Printed on glossy, premium quality photo paper Envelope included\*

**"Birch Trees in Blue" - Print from Original Woodburning & Acrylic** Blank Greeting Card 4.5" x 6.25" Printed on glossy, premium quality photo paper Envelope included\*