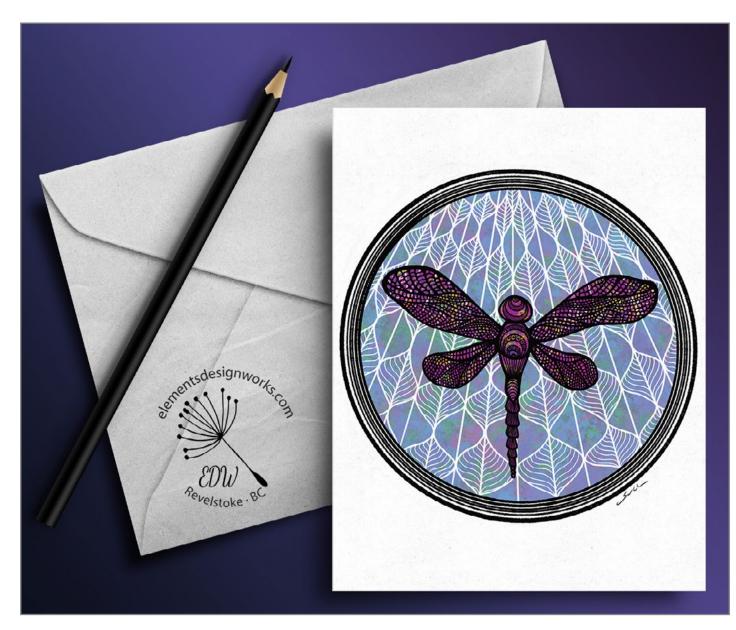

#### **"Dragonfly" - Digital Illustration** Blank Greeting Card 4.5" x 6.25" Printed on glossy, premium quality photo paper Envelope included\*