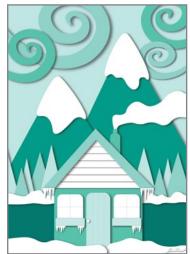

# **"Cabin Collage" - Digital Illustration** Blank Greeting Card 4.5" x 6.25"

Printed on glossy, premium quality photo paper Envelope included\*

\*(envelope colour may vary, pencil not included)

GRAYSCALE