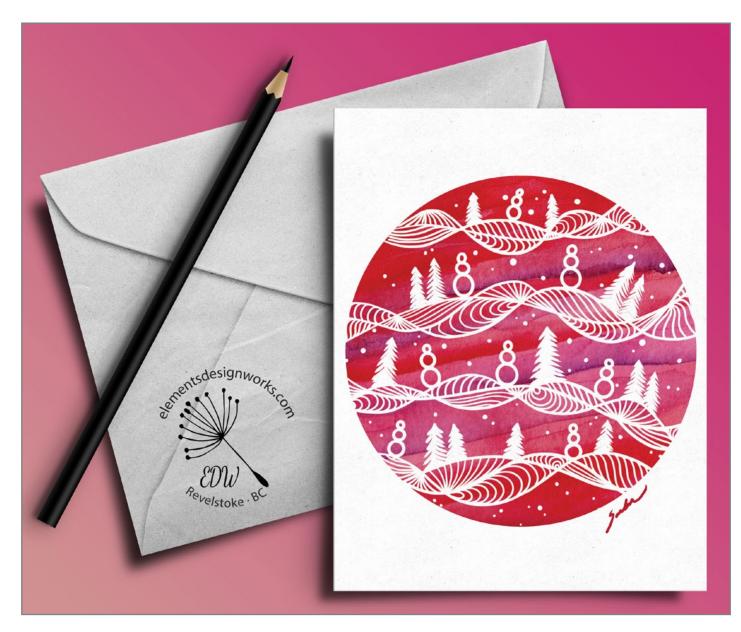

#### **"Circle Series: Snowmen & Trees" - Digital Illustration** Blank Greeting Card 4.5" x 6.25" Printed on glossy, premium quality photo paper Envelope included\*

\*(envelope colour may vary, pencil not included)