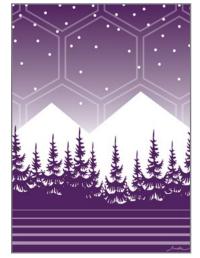

#### **"Hex Mountain Scene" - Digital Illustration** Blank Greeting Card 4.5" x 6.25" Printed on glossy, premium quality photo paper Envelope included\*

\*(envelope colour may vary, pencil not included)

PURPLE

DARK TEAL

BRIGHT RED

BLUE