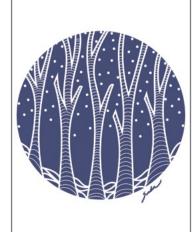

#### **"Birch Trees & Flowers" - Digital Illustration** Blank Greeting Card 4.5" x 6.25" Printed on glossy premium quality photo pap

Printed on glossy, premium quality photo paper Envelope included\*

**"Birch Trees in Blue" - Print from Original Woodburning & Acrylic** Blank Greeting Card 4.5" x 6.25" Printed on glossy, premium quality photo paper Envelope included\*