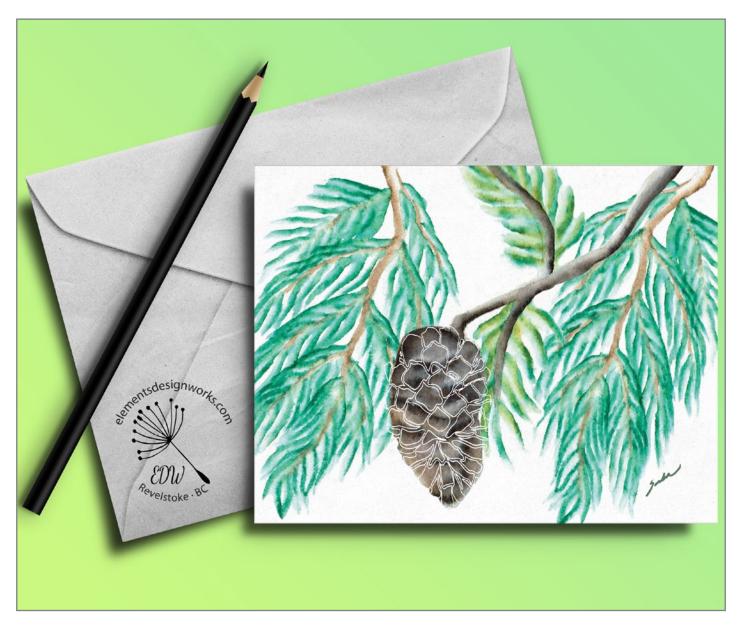

NAVY

BURGUNDY

TURQUOISE

"Pinecones & Bough" - Print from Original Watercolour with Digital Illustration Blank Greeting Card 4.5" x 6.25" Printed on glossy, premium quality photo paper Envelope included\*

**"Pinecone & Boughs" - Print from Original Watercolour with Digital Illustration** Blank Greeting Card 4.5" x 6.25" Printed on glossy, premium quality photo paper Envelope included\*