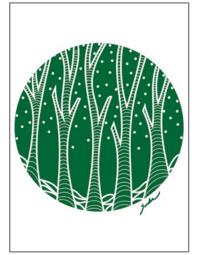

#### "Circle Series: Trees & Snow" - Digital Illustration Blank Greeting Card 4.5" x 6.25" Printed on glossy, premium quality photo paper Envelope included\*

\*(envelope colour may vary, pencil not included)

DEEP PINK

DARK GREEN

VIOLET