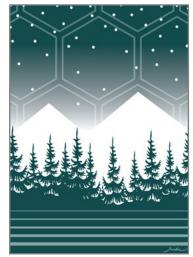

#### **"Hex Mountain Scene" - Digital Illustration** Blank Greeting Card 4.5" x 6.25" Printed on glossy, premium quality photo paper Envelope included\*

\*(envelope colour may vary, pencil not included)

PURPLE

DARK TEAL

BRIGHT RED

BLUE