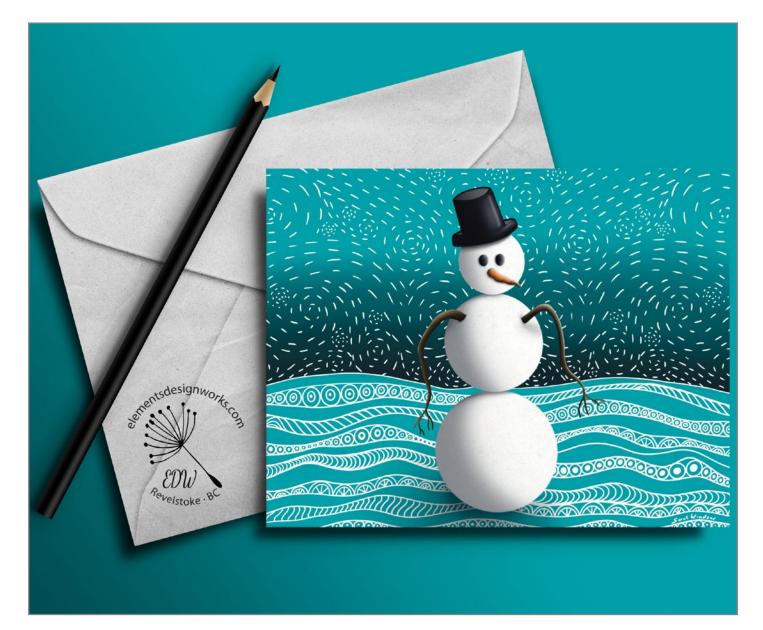

#### **"Snowman" - Digital Illustration** Blank Greeting Card 4.5" x 6.25" Printed on glossy, premium quality photo paper Envelope included\*