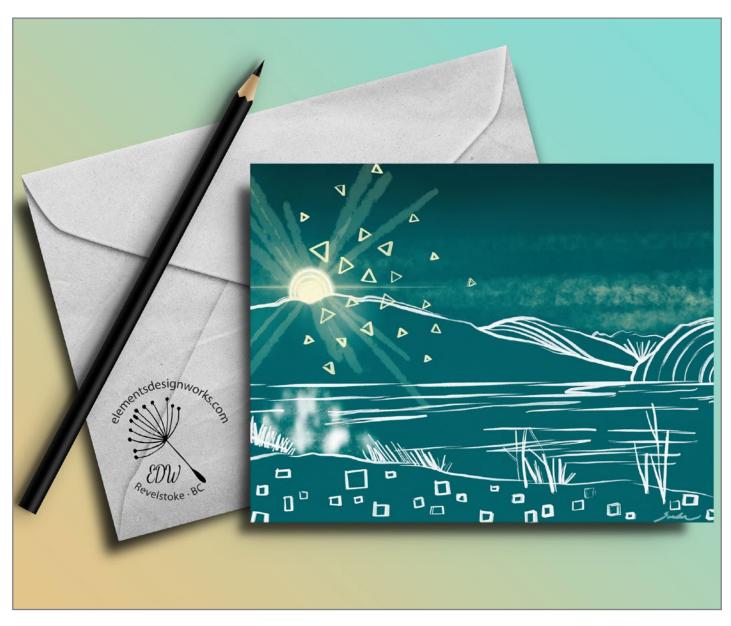

# **"Zen Out" - Digital Illustration** Blank Greeting Card 4.5" x 6.25"

Printed on glossy, premium quality photo paper Envelope included\*

\*(envelope colour may vary, pencil not included)

TEAL

ULTRA BLUE