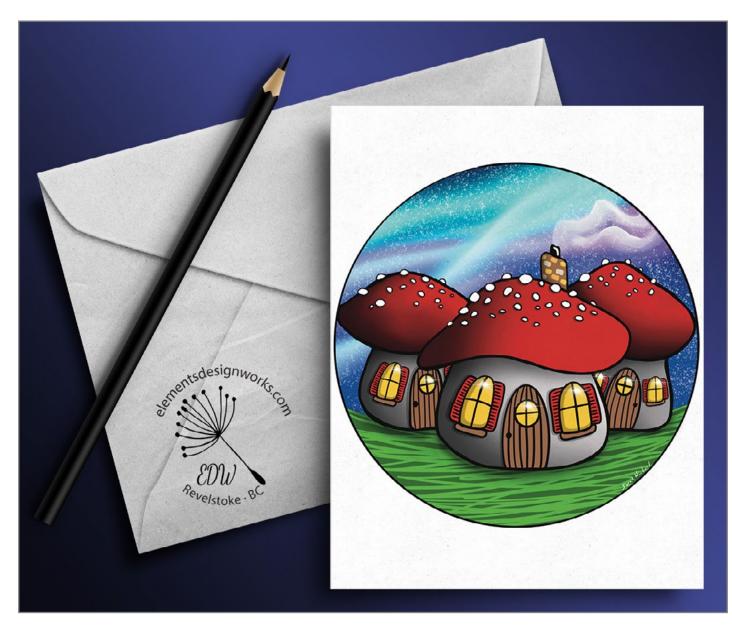

# "Mushroom Trio" - Digital Illustration **Blank Greeting Card** 4.5" x 6.25" Printed on glossy, premium quality photo paper Envelope included\*

\*(envelope colour may vary, pencil not included)

BRIGHT