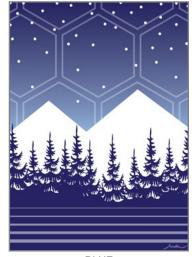

#### **"Hex Mountain Scene" - Digital Illustration** Blank Greeting Card 4.5" x 6.25" Printed on glossy, premium quality photo paper Envelope included\*

\*(envelope colour may vary, pencil not included)

PURPLE

DARK TEAL

BRIGHT RED

BLUE