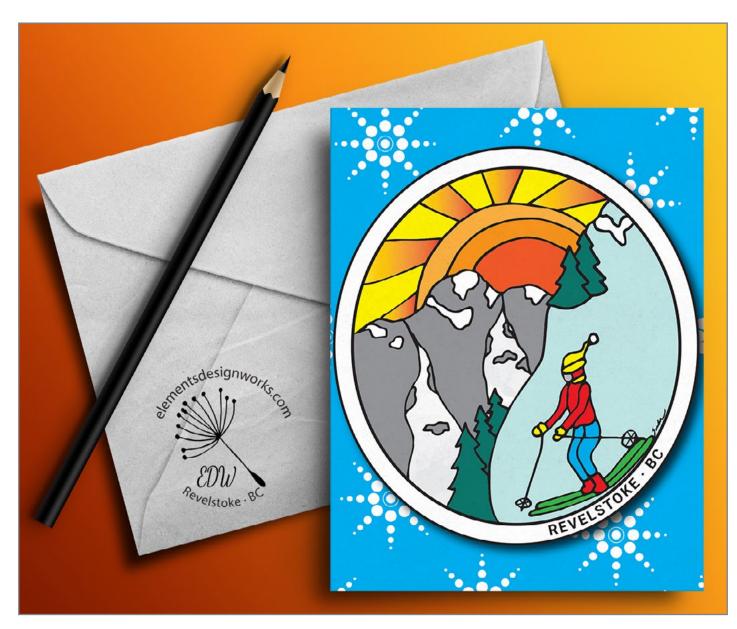

#### **"Hittin' the Slopes" - Digital Illustration** Blank Greeting Card 4.5" x 6.25" Printed on glossy, premium quality photo paper Envelope included\*

BRIGHT BLUE

TURQUOISE