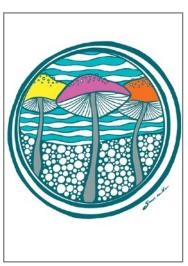

# "Mushroom Trio" - Digital Illustration **Blank Greeting Card** 4.5" x 6.25" Printed on glossy, premium quality photo paper Envelope included\*

\*(envelope colour may vary, pencil not included)

BRIGHT