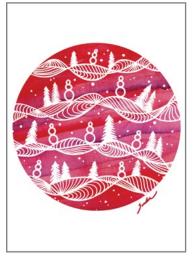

#### **"Circle Series: Snowmen & Trees" - Digital Illustration** Blank Greeting Card 4.5" x 6.25" Printed on glossy, premium quality photo paper Envelope included\*

\*(envelope colour may vary, pencil not included)