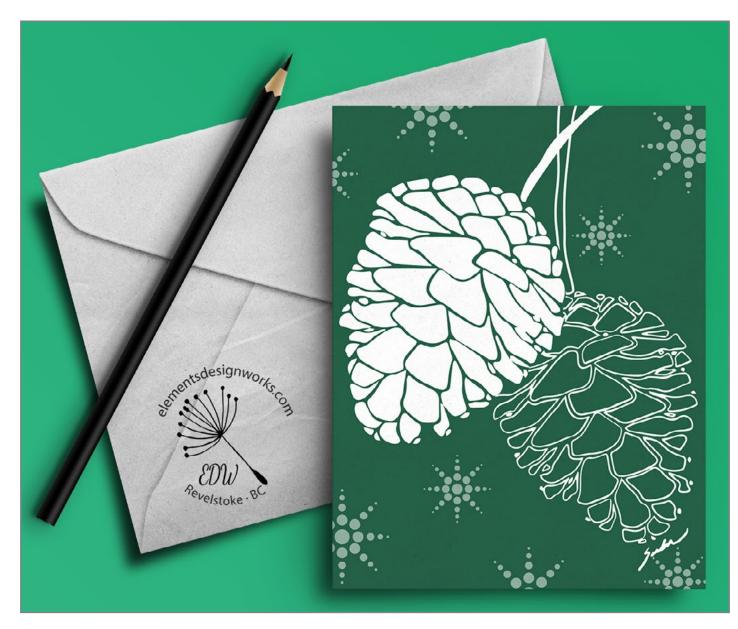

#### **"White Pinecones" - Digital Illustration** Blank Greeting Card 4.5" x 6.25" Printed on glossy, premium quality photo paper Envelope included\*

\*(envelope colour may vary, pencil not included)

DARK GREEN