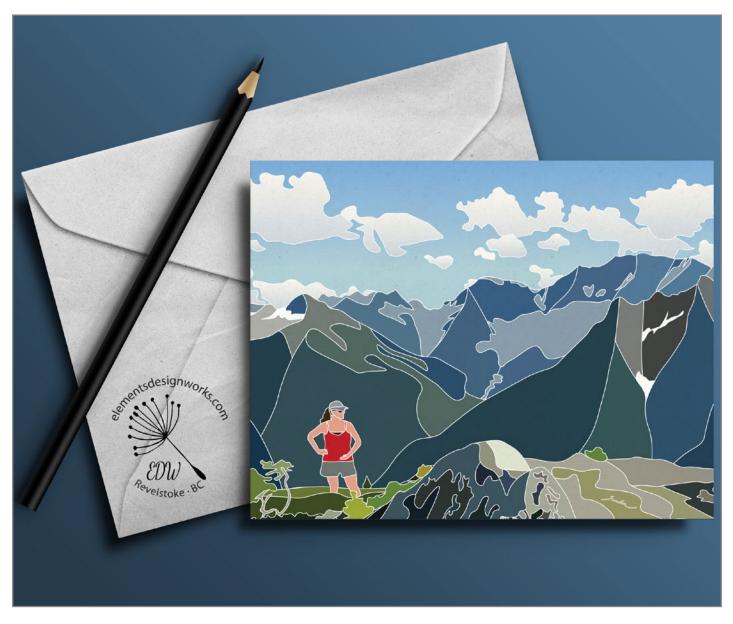

#### **"A Hike Through Balu Pass" - Digital Illustration** Blank Greeting Card 4.5" x 6.25" Printed on glossy, premium quality photo paper Envelope included\*