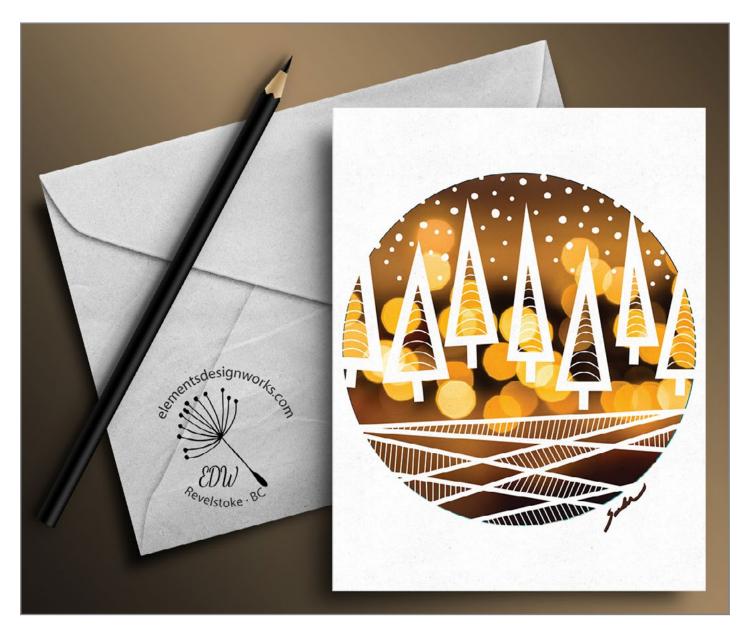

#### "Circle Series: Trees & Snow" - Digital Illustration Blank Greeting Card 4.5" x 6.25" Printed on glossy, premium quality photo paper Envelope included\*

\*(envelope colour may vary, pencil not included)