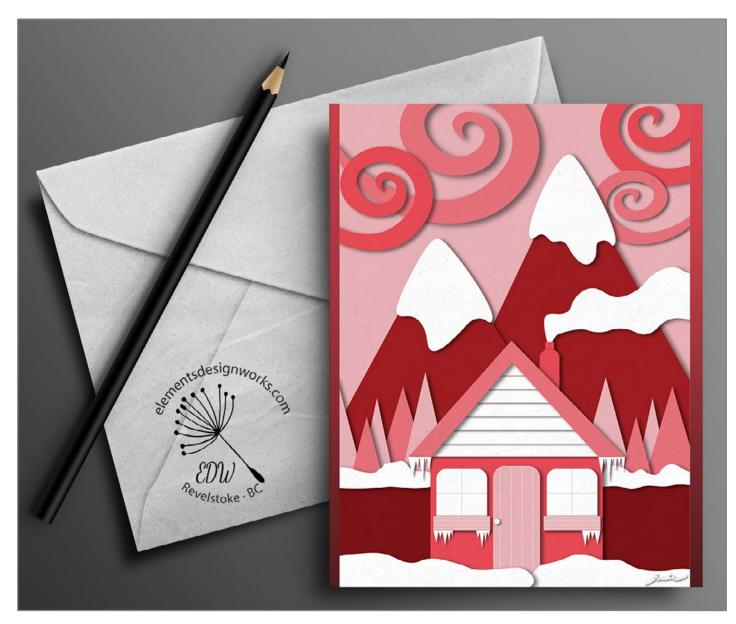

# **"Cabin Collage" - Digital Illustration** Blank Greeting Card 4.5" x 6.25"

Printed on glossy, premium quality photo paper Envelope included\*

\*(envelope colour may vary, pencil not included)

GRAYSCALE