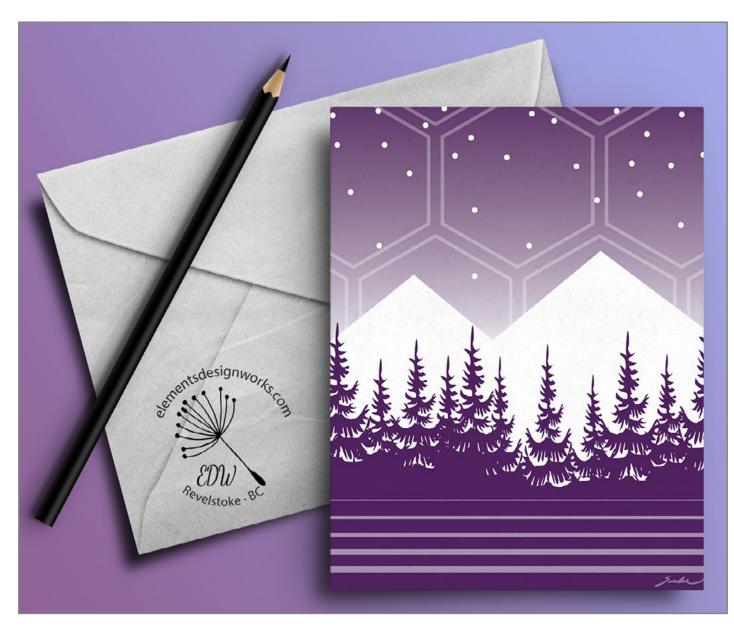

#### **"Hex Mountain Scene" - Digital Illustration** Blank Greeting Card 4.5" x 6.25" Printed on glossy, premium quality photo paper Envelope included\*

\*(envelope colour may vary, pencil not included)

PURPLE

DARK TEAL

BRIGHT RED

BLUE