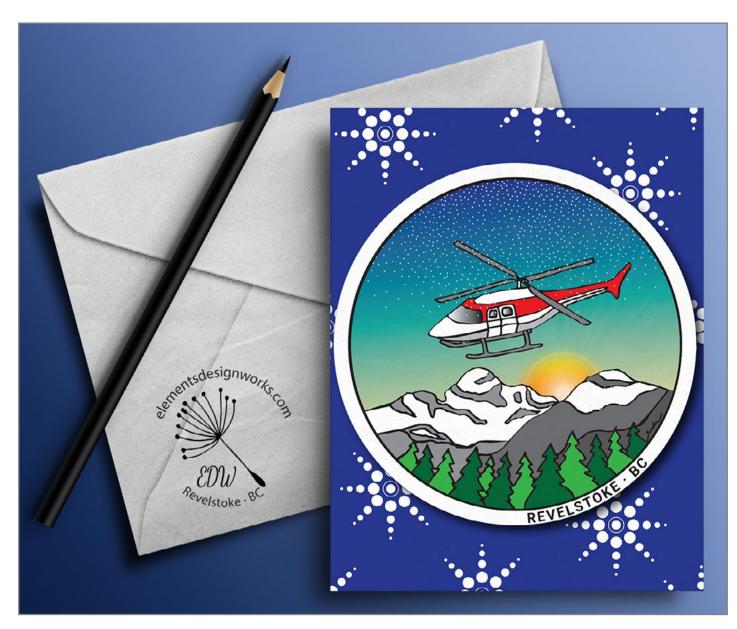

#### **"Flyin' High" - Digital Illustration** Blank Greeting Card 4.5" x 6.25" Printed on glossy, premium quality photo paper Envelope included\*

ULTRA BLUE

DARK GREEN