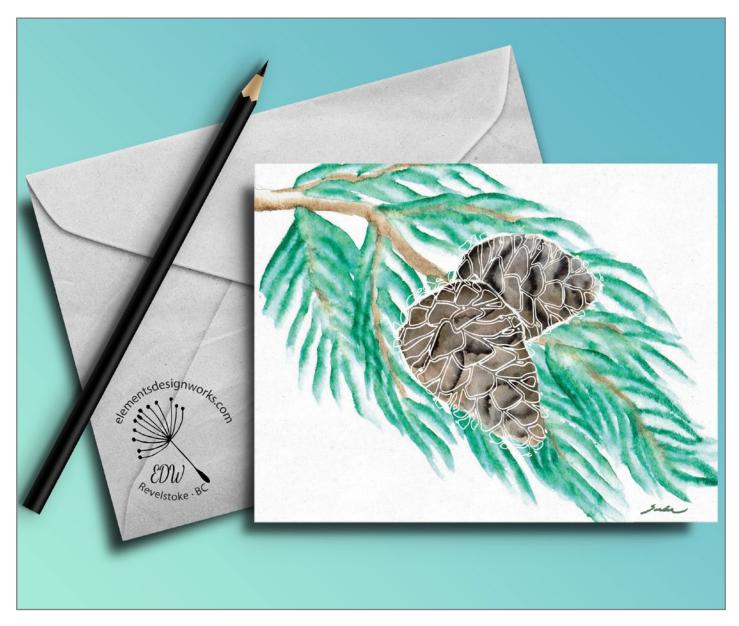

NAVY

BURGUNDY

TURQUOISE

"Pinecones & Bough" - Print from Original Watercolour with Digital Illustration Blank Greeting Card 4.5" x 6.25" Printed on glossy, premium quality photo paper Envelope included\*

**"Pinecone & Boughs" - Print from Original Watercolour with Digital Illustration** Blank Greeting Card 4.5" x 6.25" Printed on glossy, premium quality photo paper Envelope included\*