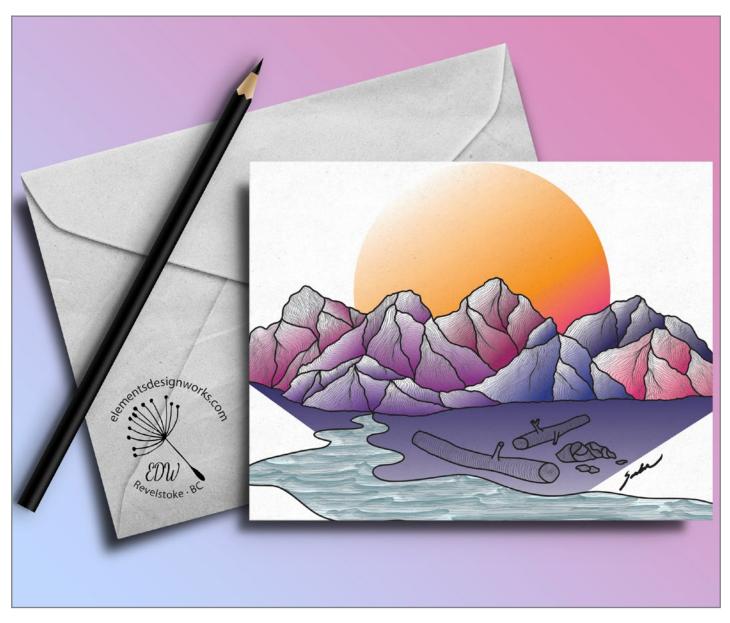

#### **"Mountainscape" - Digital Illustration** Blank Greeting Card

4.5" x 6.25" Printed on glossy, premium quality photo paper Envelope included\*