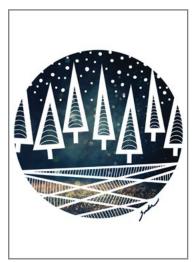

#### **"Circle Series: Triangle Trees" - Digital Illustration** Blank Greeting Card 4.5" x 6.25" Printed on glossy, premium quality photo paper Envelope included\*

\*(envelope colour may vary, pencil not included)

LIGHTS

GLITTER

BARN BOARD