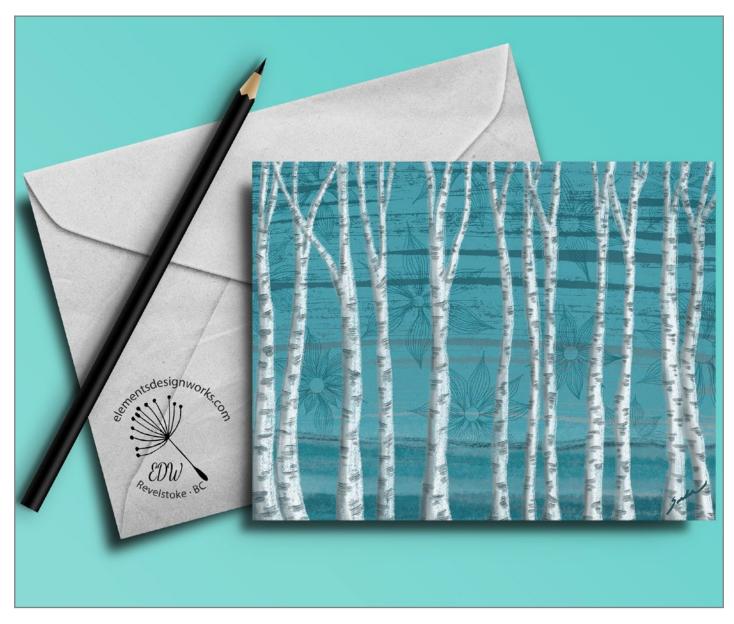

#### **"Birch Trees & Flowers" - Digital Illustration** Blank Greeting Card 4.5" x 6.25" Printed on glossy premium quality photo pap

Printed on glossy, premium quality photo paper Envelope included\*

**"Birch Trees in Blue" - Print from Original Woodburning & Acrylic** Blank Greeting Card 4.5" x 6.25" Printed on glossy, premium quality photo paper Envelope included\*