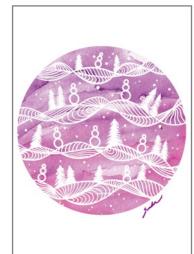

#### **"Circle Series: Snowmen & Trees" - Digital Illustration** Blank Greeting Card 4.5" x 6.25" Printed on glossy, premium quality photo paper Envelope included\*

\*(envelope colour may vary, pencil not included)