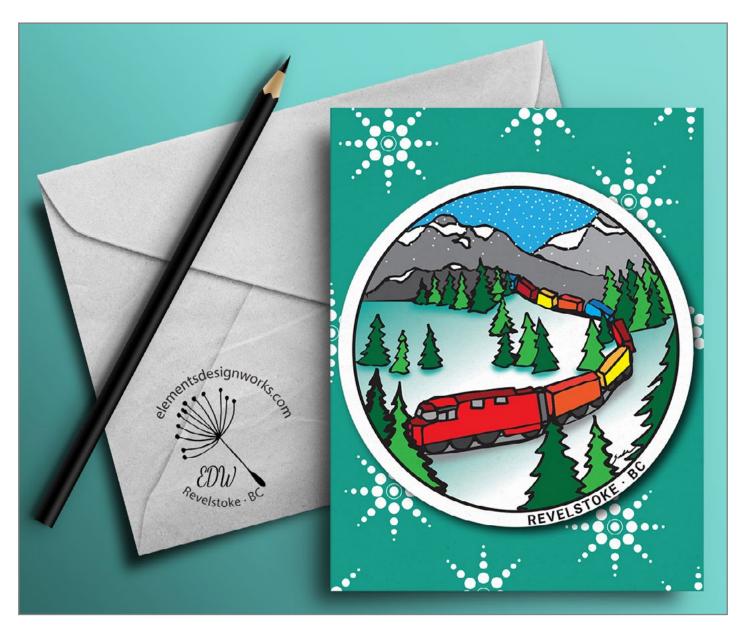

#### **"Choo Choo" - Digital Illustration** Blank Greeting Card 4.5" x 6.25" Printed on glossy, premium quality photo paper Envelope included\*

TEAL

BRIGHT RED