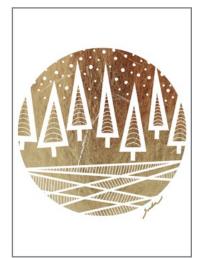

#### **"Circle Series: Triangle Trees" - Digital Illustration** Blank Greeting Card 4.5" x 6.25" Printed on glossy, premium quality photo paper Envelope included\*

\*(envelope colour may vary, pencil not included)

LIGHTS

GLITTER

BARN BOARD