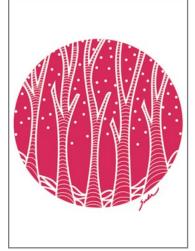

#### "Circle Series: Trees & Snow" - Digital Illustration Blank Greeting Card 4.5" x 6.25" Printed on glossy, premium quality photo paper Envelope included\*

\*(envelope colour may vary, pencil not included)

DEEP PINK

DARK GREEN

VIOLET