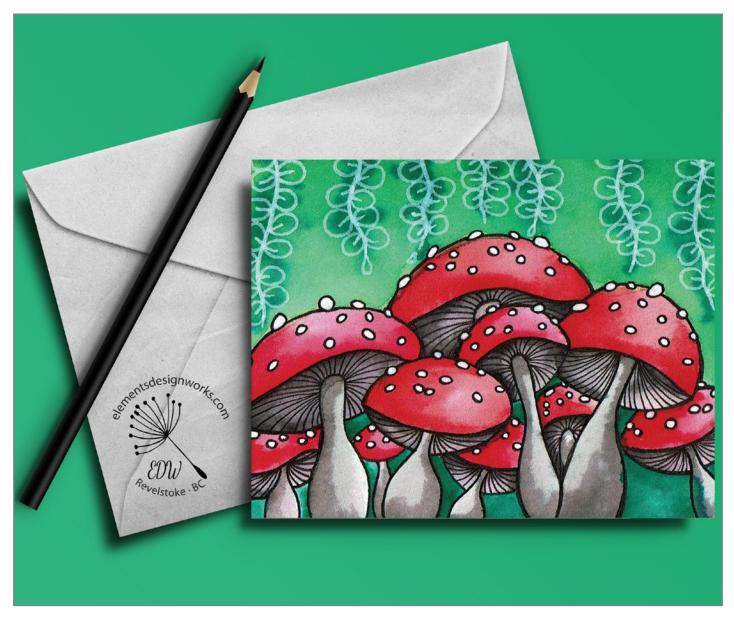

#### **"Shroom Cluster" - Print from Original Watercolour & Ink** Blank Greeting Card 4.5" x 6.25" Printed on glossy, premium quality photo paper Envelope included\*