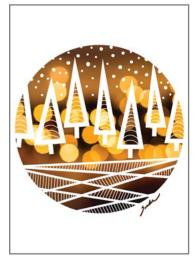

#### "Circle Series: Trees & Snow" - Digital Illustration Blank Greeting Card 4.5" x 6.25" Printed on glossy, premium quality photo paper Envelope included\*

\*(envelope colour may vary, pencil not included)