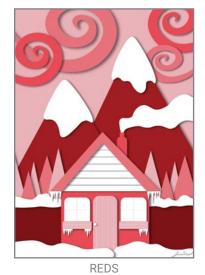

# **"Cabin Collage" - Digital Illustration** Blank Greeting Card 4.5" x 6.25"

Printed on glossy, premium quality photo paper Envelope included\*

\*(envelope colour may vary, pencil not included)

GRAYSCALE