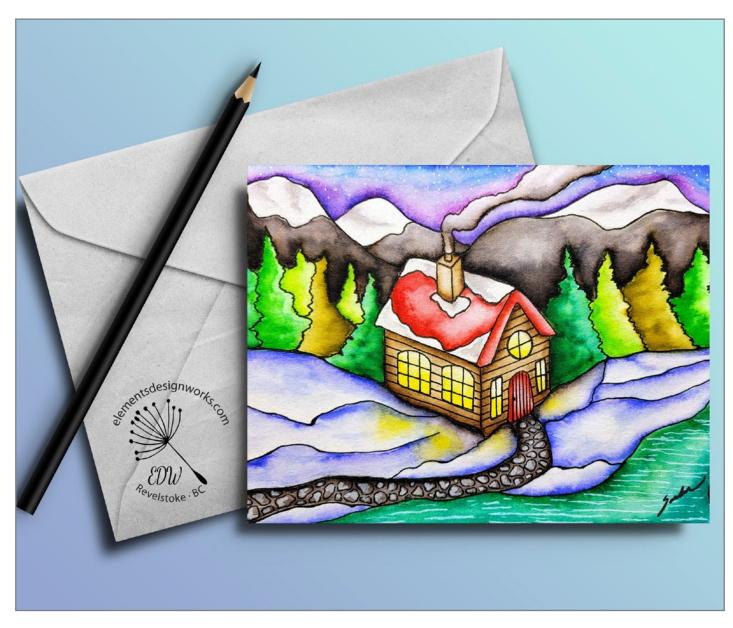

# "Cabin & Mountains - 1" - Print from Original Watercolour & Ink **Blank Greeting Card** 4.5" x 6.25" Printed on glossy, premium quality photo paper Envelope included\*