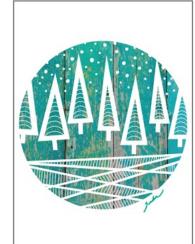

#### **"Circle Series: Triangle Trees" - Digital Illustration** Blank Greeting Card 4.5" x 6.25" Printed on glossy, premium quality photo paper Envelope included\*

\*(envelope colour may vary, pencil not included)

LIGHTS

GLITTER

BARN BOARD