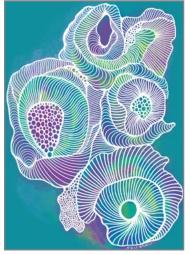

#### **"Mushroom Zentangle" - Digital Illustration** Blank Greeting Card 4.5" x 6.25" Printed on glossy, premium quality photo paper Envelope included\*

\*(envelope colour may vary, pencil not included)

TEAL