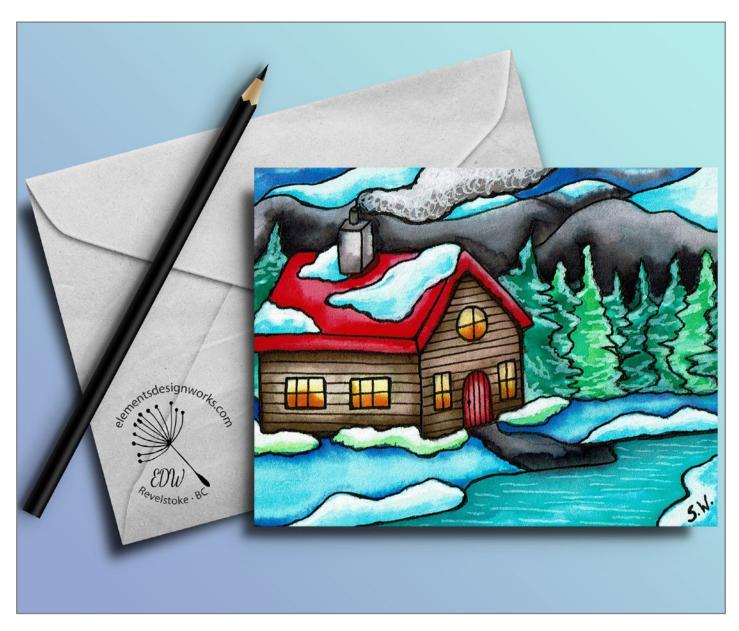

# "Cabin & Mountains - 1" - Print from Original Watercolour & Ink **Blank Greeting Card** 4.5" x 6.25" Printed on glossy, premium quality photo paper Envelope included\*

# "Cabin & Mountains - 2" - Print from Original Watercolour & Ink **Blank Greeting Card** 4.5" x 6.25" Printed on glossy, premium quality photo paper Envelope included\*

# **"Cabin & Mountains - 3" - Print from Original Watercolour & Ink** Blank Greeting Card 4.5" x 6.25" Printed on glossy, premium quality photo paper Envelope included\*