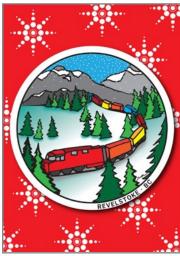

#### **"Choo Choo" - Digital Illustration** Blank Greeting Card 4.5" x 6.25" Printed on glossy, premium quality photo paper Envelope included\*

TEAL

BRIGHT RED