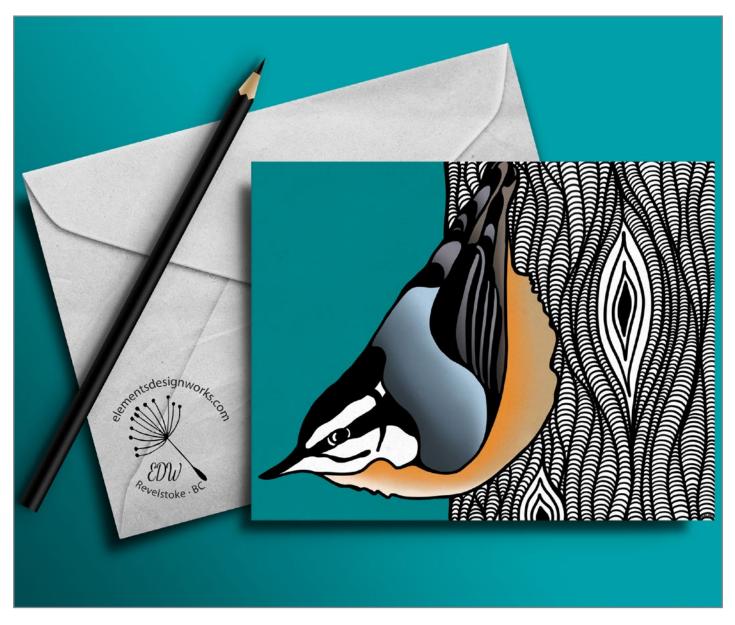

#### **"The Nuthatch" - Digital Illustration** Blank Greeting Card 4.5" x 6.25" Printed on glossy, premium quality photo paper Envelope included\*