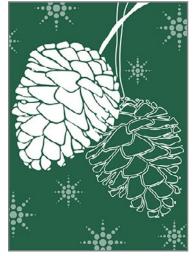

#### **"White Pinecones" - Digital Illustration** Blank Greeting Card 4.5" x 6.25" Printed on glossy, premium quality photo paper Envelope included\*

\*(envelope colour may vary, pencil not included)

DARK GREEN