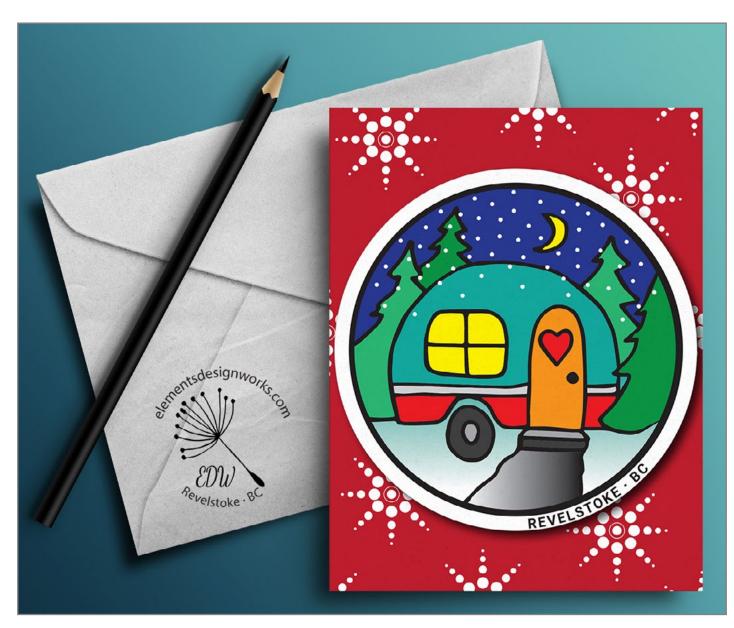

#### **"Camper Life" - Digital Illustration** Blank Greeting Card 4.5" x 6.25" Printed on glossy, premium quality photo paper Envelope included\*

DEEP RED

**BRIGHT GREEN** 