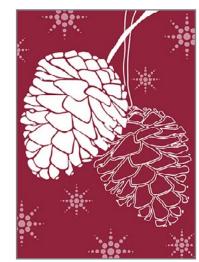

#### **"White Pinecones" - Digital Illustration** Blank Greeting Card 4.5" x 6.25" Printed on glossy, premium quality photo paper Envelope included\*

\*(envelope colour may vary, pencil not included)

DARK GREEN

NAVY

BURGUNDY

TURQUOISE

"Pinecones & Bough" - Print from Original Watercolour with Digital Illustration Blank Greeting Card 4.5" x 6.25" Printed on glossy, premium quality photo paper Envelope included\*