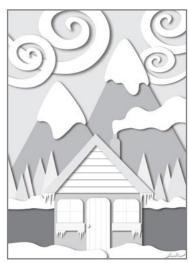

# **"Cabin Collage" - Digital Illustration** Blank Greeting Card 4.5" x 6.25"

Printed on glossy, premium quality photo paper Envelope included\*

\*(envelope colour may vary, pencil not included)

GRAYSCALE