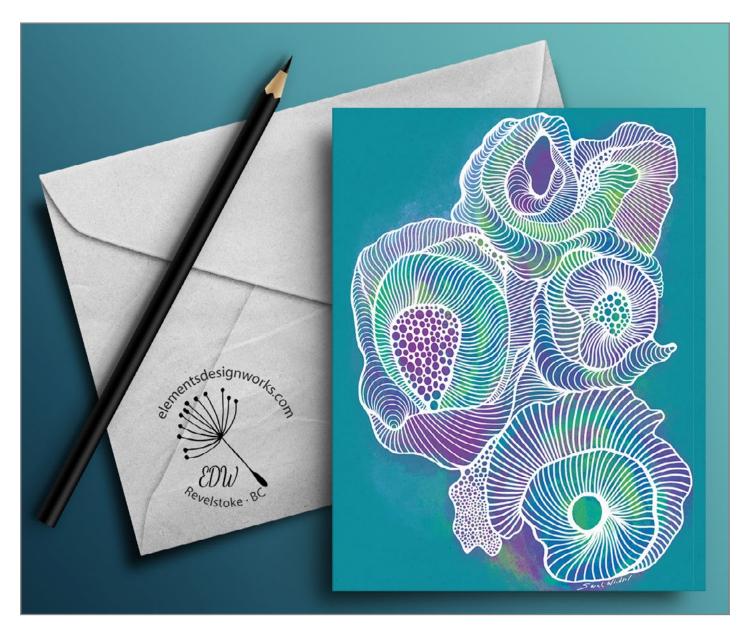

#### **"Mushroom Zentangle" - Digital Illustration** Blank Greeting Card 4.5" x 6.25" Printed on glossy, premium quality photo paper Envelope included\*

\*(envelope colour may vary, pencil not included)